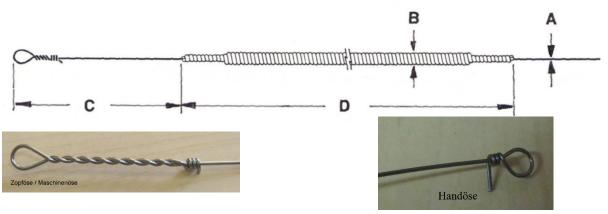

## Order form for custom strings

Zopföse/Maschinenöse

Handöse/Handloop

| Anzahl | Double<br>spinning | Α | В | С | D<br>Max.<br>160<br>cm | Which<br>Loop |
|--------|--------------------|---|---|---|------------------------|---------------|
|        |                    |   |   |   |                        |               |
|        |                    |   |   |   |                        |               |
|        |                    |   |   |   |                        |               |

| - Important informations:                                                                         |  |  |  |  |  |
|---------------------------------------------------------------------------------------------------|--|--|--|--|--|
| -Dimension A must have a diameter of at least 0.725 mm                                            |  |  |  |  |  |
| -The winding is done on round string wire. If hexagon is desired, please specify.                 |  |  |  |  |  |
| -Dimension D with a length of more than 160 cm there is a length surcharge of currently €3.00     |  |  |  |  |  |
| A processing fee will be charged for orders where the information does not correspond to our      |  |  |  |  |  |
| dimension sheet.                                                                                  |  |  |  |  |  |
| This depends on the effort and plus any recalculation We try to fulfill every order as quickly as |  |  |  |  |  |
| possible.                                                                                         |  |  |  |  |  |
| The delivery time is about 10-14 days. This can be extended due to vacation or illness.           |  |  |  |  |  |
| Please note: The strings must not be twisted when being wound up. Max. 1 turn!                    |  |  |  |  |  |
| Which eyelet (braid eyelet / machine eyelet or hand eyelet) It is spun on round or hexagonal wire |  |  |  |  |  |
| Kundennr                                                                                          |  |  |  |  |  |
| Firma                                                                                             |  |  |  |  |  |
| Name                                                                                              |  |  |  |  |  |